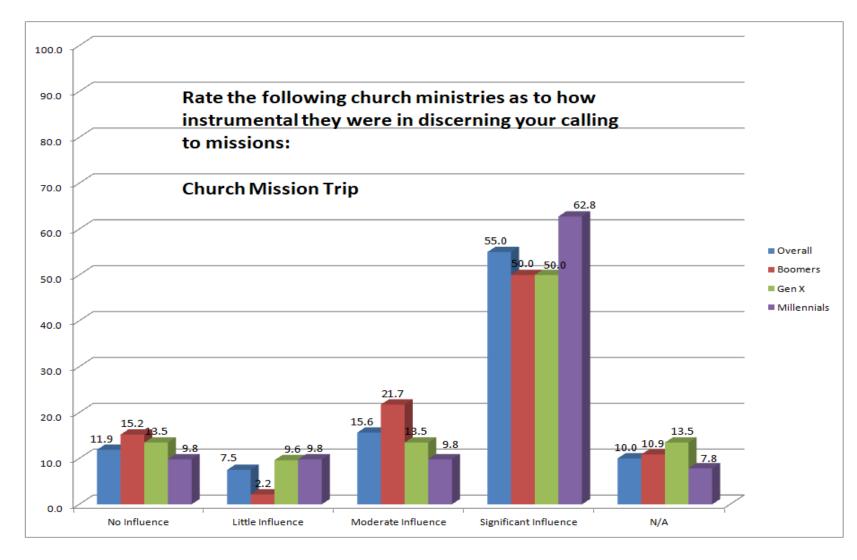

#### HOME CHURCH INFLUENCES

| Ministry/Affiliate:                                | Percent who responded "Moderately to<br>Significantly Influenced" |
|----------------------------------------------------|-------------------------------------------------------------------|
| Church Mission Trip                                | 70.6                                                              |
| Missionary Speaker at home church                  | 59.7                                                              |
| Home Church Pastor's Sermon                        | 45.4                                                              |
| Home Church Youth Ministry                         | 41.1                                                              |
| Home Church Sunday School or small group           | 38.8                                                              |
| RAs and GAs (Royal Ambassadors or Girls in Action) | 37.4                                                              |
| Home Church Collegiate Ministry                    | 35.2                                                              |
| Prayer Ministry                                    | 31.2                                                              |
| Vacation Bible School                              | 29.7                                                              |
| Home Church Missions Fair                          | 18.4                                                              |
| Home Church Women's Ministry                       | 12.1                                                              |

#### **CHURCH MISSION TRIP**