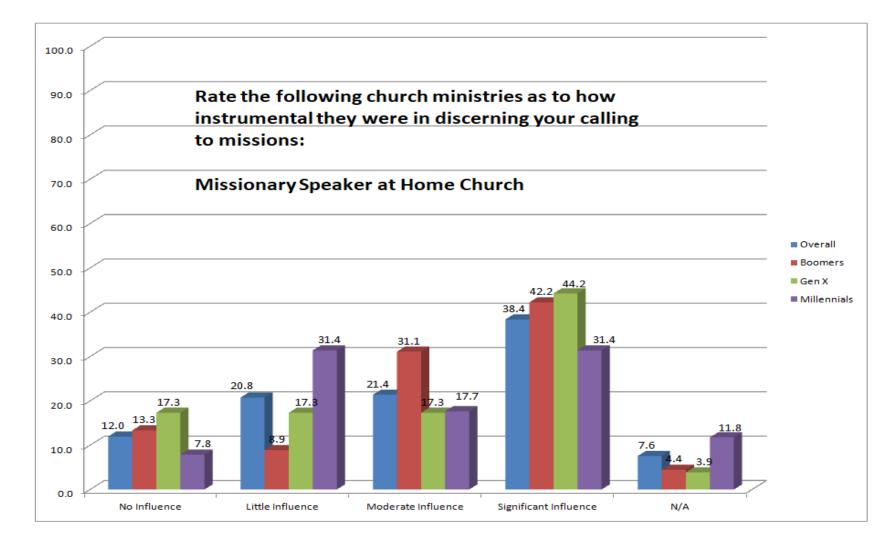

GAs (Royal Ambassadors or Girls in Action) | 37.4                                                              |
| Home Church Collegiate Ministry                    | 35.2                                                              |
| Prayer Ministry                                    | 31.2                                                              |
| Vacation Bible School                              | 29.7                                                              |
| Home Church Missions Fair                          | 18.4                                                              |
| Home Church Women's Ministry                       | 12.1                                                              |

#### **CHURCH MISSION TRIP**



#### **MISSIONARY SPEAKER AT CHURCH**



#### **PASTOR'S SERMON**



#### **SBC MISSIONS INFLUENCES**

| Ministry/Affiliate:                              | Percent who responded "Moderately to<br>Significantly Influenced" |
|--------------------------------------------------|-------------------------------------------------------------------|
| Lottie Moon Christmas Offering                   | 54.7                                                              |
| IMB Candidate Consultant                         | 43.7                                                              |
| SBC Seminary                                     | 43.1                                                              |
| Student Missions Projects                        | 42.5                                                              |
| IMB Comm