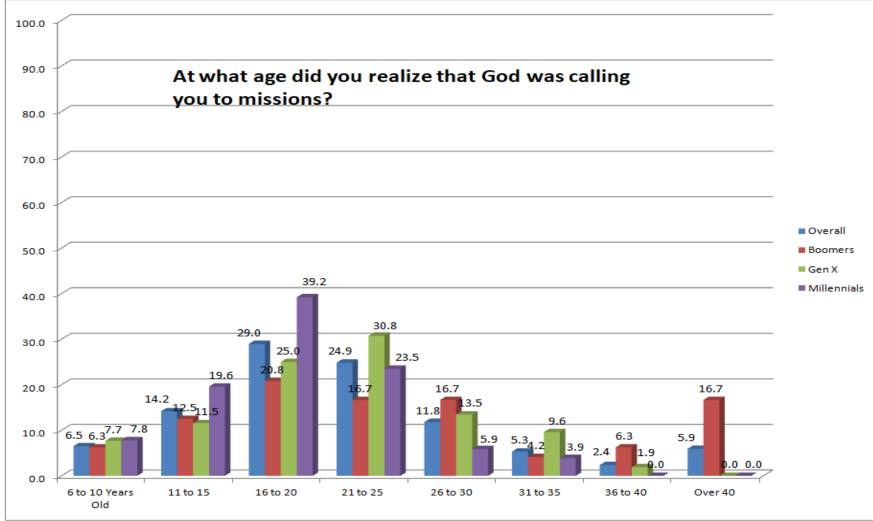

## IMB/OKLAHOMA BAPTISTS MISSIONS PIPELINE SURVEY

Because you give, we can advance the Gospel together!

IMB: INTER-NATIONAL MISSION BOARD

Evangelizing...

...planting...

...and multiplying.



**COOPERATIVE PROGRAM** 

#### **METHODOLOGY**

- Online survey sent to all IMB missionaries
- A total of 1,063 responses
- 188 indicated a significant connection to Oklahoma ministries or churches.
- Response who did not indicate a significant connection to Oklahoma were 875. (IMB is using that data too)

#### WHEN DO THEY GET THEIR CALLING?



#### **TOP OKLAHOMA MISSIONS INFLUENCES**

| Ministry/Affiliate:                                                   | Percent who responded "Moderately to<br>Significantly Influenced" |
|-----------------------------------------------------------------------|-------------------------------------------------------------------|
| Baptist Collegiate Ministries (BCM also called BSU)                   | 34.5                                                              |
| Summer Missions (BSU or BCM)                                          | 26.1                                                              |
| Falls Creek Student Weeks                                             | 22.7                                                              |
| Children's Camp (Falls Creek, Nunny Cha Ha,