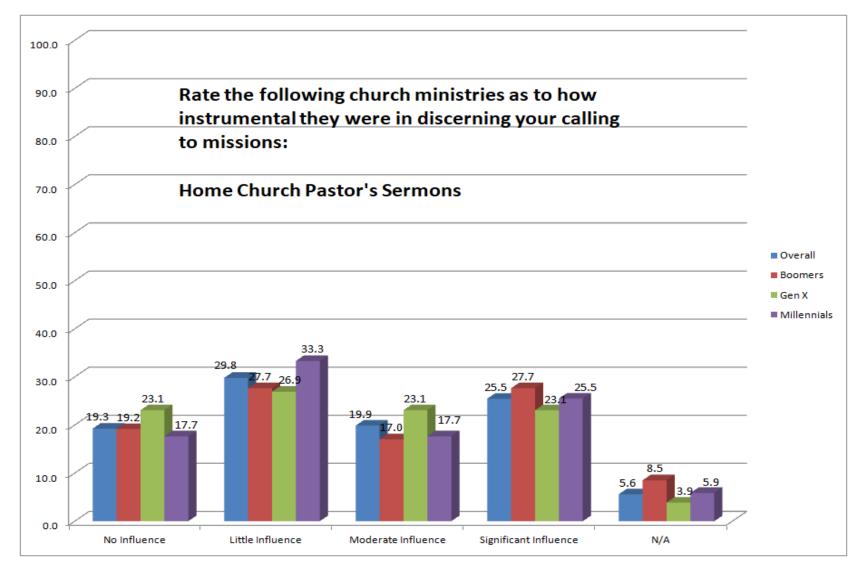

rls in Action) | 37.4                                                              |
| Home Church Collegiate Ministry                    | 35.2                                                              |
| Prayer Ministry                                    | 31.2                                                              |
| Vacation Bible School                              | 29.7                                                              |
| Home Church Missions Fair                          | 18.4                                                              |
| Home Church Women's Ministry                       | 12.1                                                              |

#### **CHURCH MISSION TRIP**



#### **MISSIONARY SPEAKER AT CHURCH**



#### **PASTOR'S SERMON**



#### **SBC MISSIONS INFLUENCES**

| Ministry/Affiliate:                              | Percent who responded "Moderately to<br>Significantly Influenced" |
|--------------------------------------------------|-------------------------------------------------------------------|
| Lottie Moon Christmas Offering                   | 54.7                                                              |
| IMB Candidate Consultant                         | 43.7                                                              |
| SBC Seminary                                     | 43.1                                                              |
| Student Missions Projects                        | 42.5                                                              |
| IMB Commissioning Service or Sending