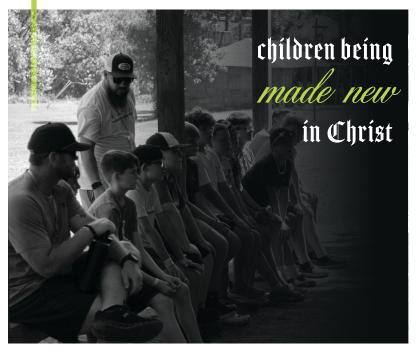

#### CrossTimbers 2024: Lives Made New

2024's CrossTimbers Children's Mission Adventure Camp saw numerous students make decisions to follow Christ. This year's theme for the camp was "Made New", based on 2 Cor. 5:17, "Therefore, if anyone is in Christ, he is a new creation: the old has passed away, and see, the new has come!" Throughout the summer, CrossTimbers had 12 sessions consisting of four days each with their own guest speaker who helped nourish and enrich the students' understanding of God's word.

In total, 628 decisions were made including 345 professions of faith, 59 assurance of salvations, 64 rededications, 11 calls to ministry and 149 other decisions, baptisms and prayer requests.

The camp's theme focused on what it means to be made new in Christ and how our relationship with God can be restored. Students studied God's Word and discussed how we are all sinners but are Made New when we ask Jesus to be our Boss, our Lord.

"This summer we've seen God move in incredible ways," said Program Director of CrossTimbers, Sarah Hagar. "We've seen kids make Jesus the Boss of their life."

Each day of each session focused on a different part of 2 Cor. 5:17, showing students how to be Made New through Christ and how He continually makes us new day by day. Outside of the scheduled chapel times, students were also given opportunities to discuss what they learned with other campers and how the Word impacted them personally.