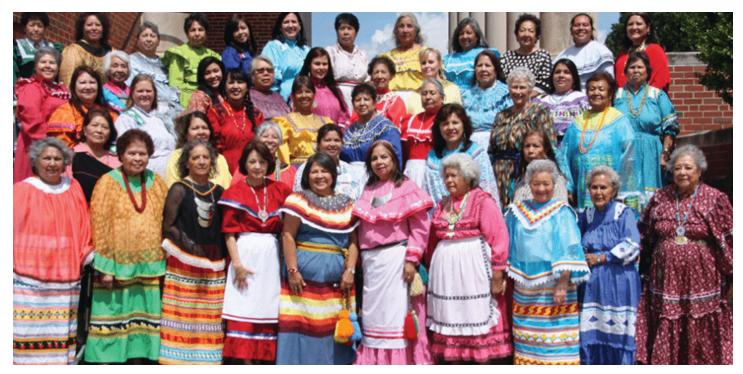

# Summer Salvations

#### **Falls Creek Sees Numerous Decisions**

2024 Falls Creek was a massive success, seeing many students make decisions to leave the world behind and follow Jesus. In total, 5,543 decisions were made with 2,686 professions of faith, 113 assurances of salvation, 1,427 recommitments, 560 calls to ministry and 757 baptisms, special prayers or other decisions. The camp featured a notable slate of speakers who challenged students through their sermons to focus their lives fully on God!

"Numbers certainly aren't everything and Oklahoma Baptists should commit themselves to praying for students who made a decision to follow through in commitment and be an active part of a local church," said Todd Sanders, Falls Creek program director. "But these numbers reveal the amazing work of God in the lives of students."