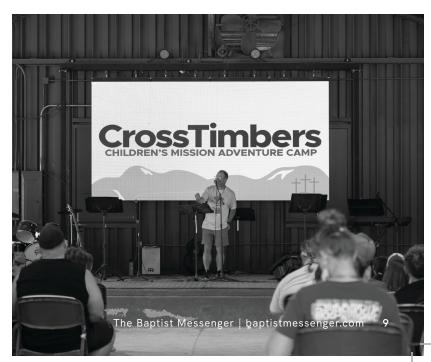

#### CrossTimbers 2024: Lives Made New

2024's CrossTimbers Children's Mission Adventure Camp saw numerous students make decisions to follow Christ. This year's theme for the camp was "Made New", based on 2 Cor. 5:17, "Therefore, if anyone is in Christ, he is a new creation: the old has passed away, and see, the new has come!" Throughout the summer, CrossTimbers had 12 sessions consisting of four days each with their own guest speaker who helped nourish and enrich the students' understanding of God's word.

"I hope to see God continue to move here and for years to come," said Hagar. "I love that they get to learn about missions as well and I hope they continue to learn."

Registration for CrossTimbers 2025 opens the first Monday of November. CrossTimbers is supported by the Cooperative Program.