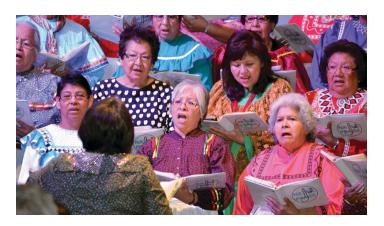

# Summer Salvations

#### **Falls Creek Sees Numerous Decisions**

2024 Falls Creek was a massive success, seeing many students make decisions to leave the world behind and follow Jesus. In total, 5,543 decisions were made with 2,686 professions of faith, 113 assurances of salvation, 1,427 recommitments, 560 calls to ministry and 757 baptisms, special prayers or other decisions. The camp featured a notable slate of speakers who challenged students through their sermons to focus their lives fully on God!

"Numbers certainly aren't everything and Oklahoma Baptists should commit themselves to praying for students who made a decision to follow through in commitment and be an active part of a local church," said Todd Sanders, Falls Creek program director. "But these numbers reveal the amazing work of God in the lives of students."